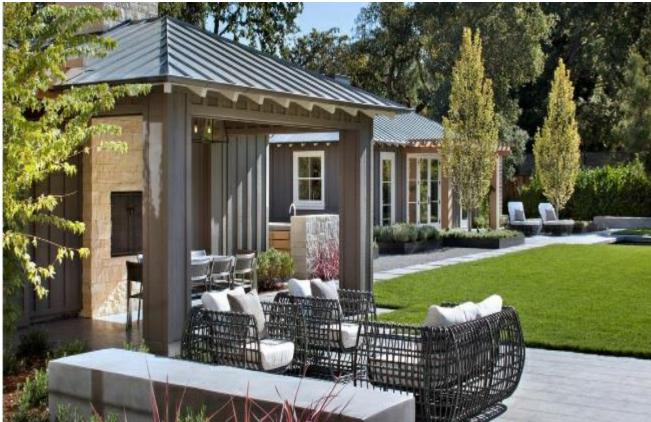

# THE RESTYLING PERFORMED FOR A DERMATOLOGICAL CLINIC AND LUXURY HOUSE

Restyling performed in dermatological clinic and luxury house has witnessed the use of steel, iron and glass. Today these materials play a leading role in the renewal of design and of a trendy look with their "slender" structural reinforcement, the beauty" of the expose material and "rapid" completion of works

## RESTYLING LUXURY HOUSE

BMF RESILIENCE, LLC

U

X

U

H

0

U