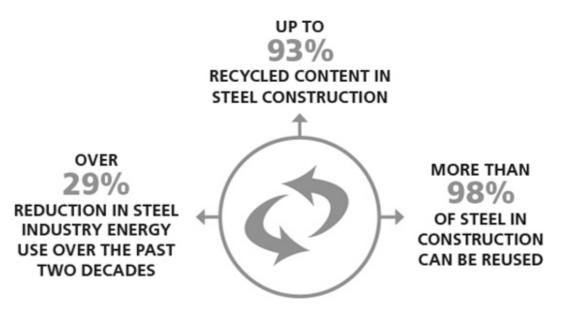

#### STEEL & CONCRETE CONSTRUCTION

BMF offers a wide range of high-quality steel construction design, production and assembly services including:

- Development of new steel and concrete buildings
- Construction elevations and enlargements using steel, concrete and dry material
- Design, planning, production and assembly of steel and concrete detail for infrastructures
- Design, planning, production and assembly of steel decor, roofs, stairs, canopies, verandas and other steel fixtures