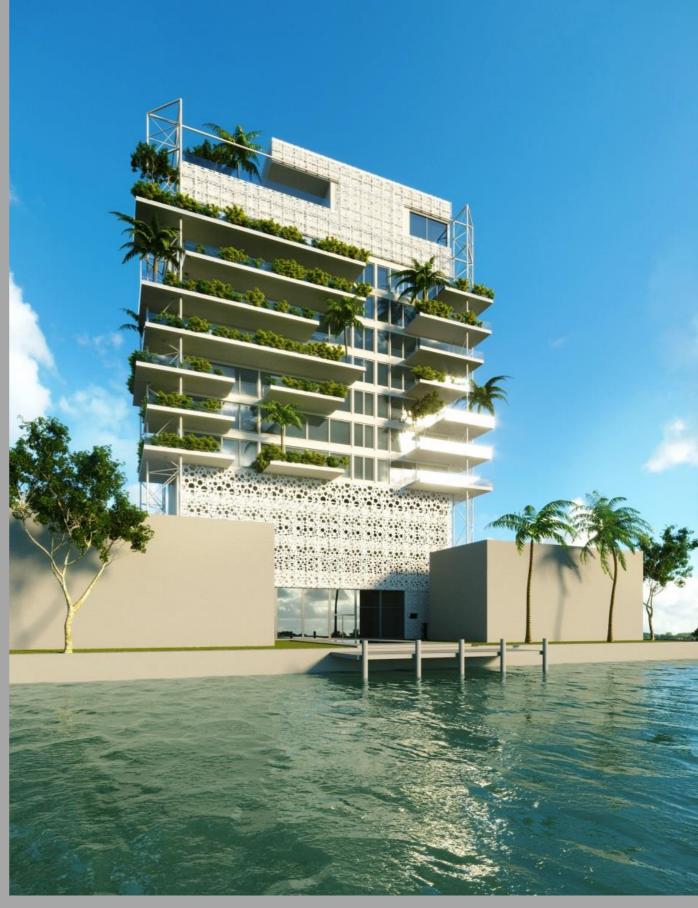

#### STEEL & CONCRETE CONSTRUCTION

BMF offers a wide range of high-quality steel construction design, production and assembly services including:

- Development of new steel and concrete buildings
- Construction elevations and enlargements using steel, concrete and dry material
- Design, planning, production and assembly of steel and concrete detail for infrastructures
- Design, planning, production and assembly of steel decor, roofs, stairs, canopies, verandas and other steel fixtures

#### **STEEL CONSTRUCTION**

The metal constructions adopted for civil, commercial and industrial buildings have enabled us to consolidate the use of steel structural work, that present different and flexible construction requirements in terms of both type and size.

Some of our projects feature a unique and sophisticated design. We collaborate as requested by designers and technicians, to handle the complex issues of an intervention even regarding various construction techniques.

We have constructed buildings with large windows, skylights and load-bearing structures for multi-storey buildings.

EFFEBI SRL has carried out projects that required the creation of continuous facades produced with the combined use of various materials, such as cladding made of aluminum, steel, glass, masonry, prefabrication blocks, etc.