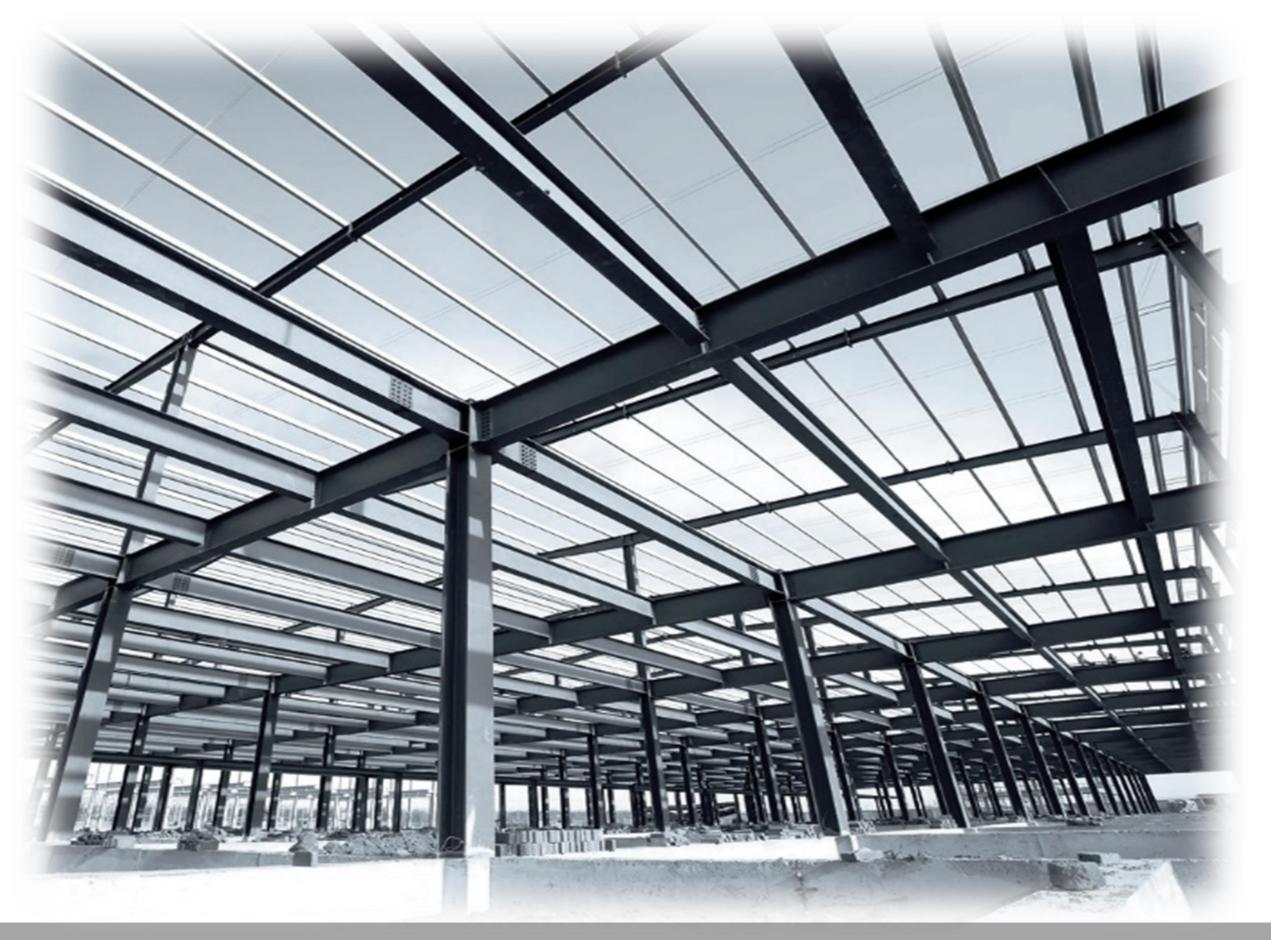

#### **STEEL CONSTRUCTION**

The metal constructions adopted for civil, commercial and industrial buildings have enabled us to consolidate the use of steel structural work, that present different and flexible construction requirements in terms of both type and size.

Some of our projects feature a unique and sophisticated design. We collaborate as requested by designers and technicians, to handle the complex issues of an intervention even regarding various construction techniques.

We have constructed buildings with large windows, skylights and load-bearing structures for multi-storey buildings.

EFFEBI SRL has carried out projects that required the creation of continuous facades produced with the combined use of various materials, such as cladding made of aluminum, steel, glass, masonry, prefabrication blocks, etc.