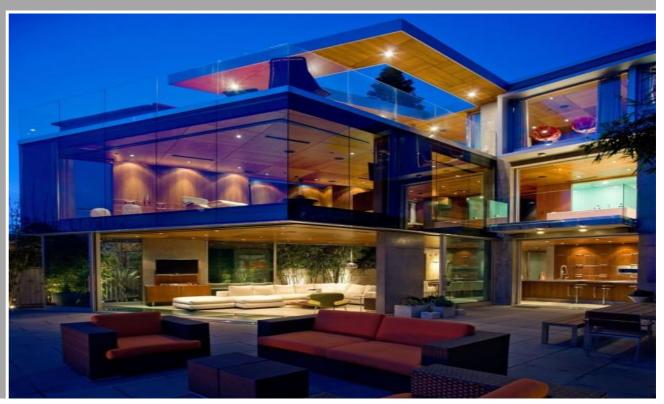

# THE RESTYLING PERFORMED FOR A DERMATOLOGICAL CLINIC AND LUXURY HOUSE

Restyling performed in dermatological clinic and luxury house has witnessed the use of steel, iron and glass. Today these materials play a leading role in the renewal of design and of a trendy look with their "slender" structural reinforcement, the beauty" of the expose material and "rapid" completion of works

## RESTYLING LUXURY HOUSE

BMF RESILIENCE, LLC

U

X

U

H

0

U