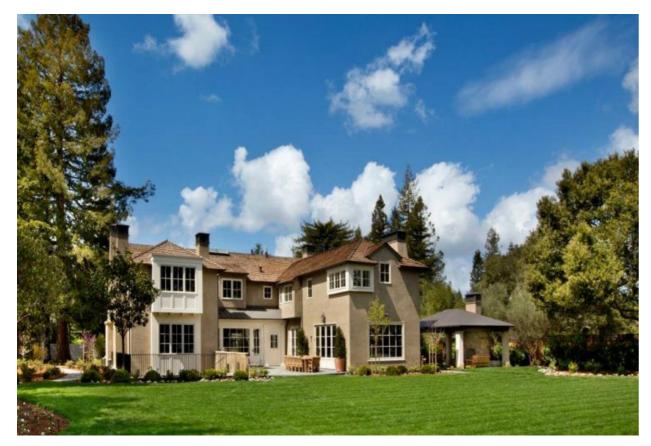

# THE RESTYLING PERFORMED FOR A DERMATOLOGICAL CLINIC AND LUXURY HOUSE

Restyling performed in dermatological clinic and luxury house has witnessed the use of steel, iron and glass. Today these materials play a leading role in the renewal of design and of a trendy look with their "slender" structural reinforcement, the beauty" of the expose material and "rapid" completion of works

## RESTYLING LUXURY HOUSE

BMF RESILIENCE, LLC

U

X

U

H

0

U