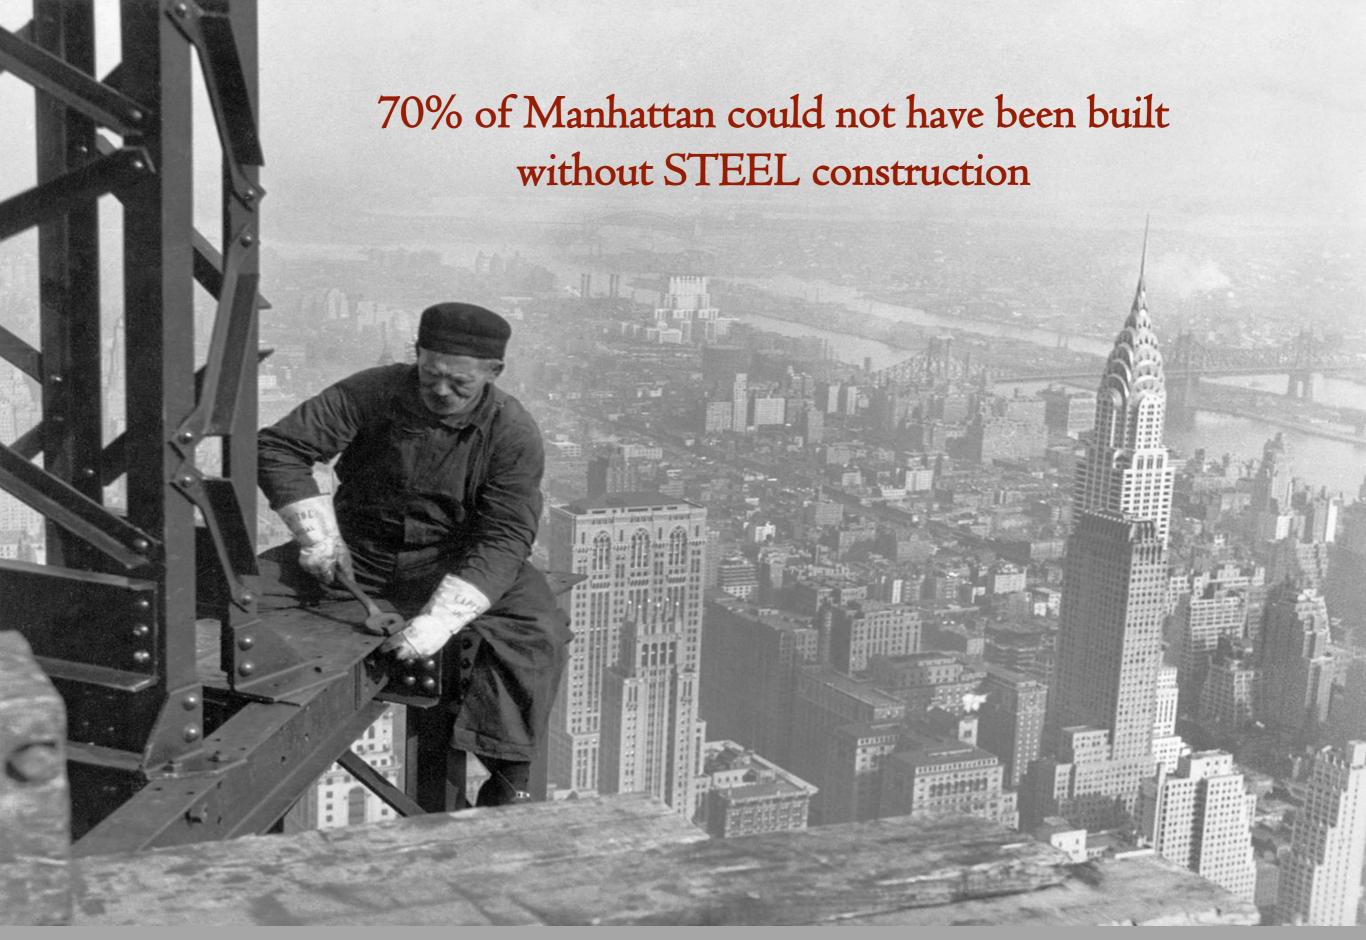

#### **STEEL CONSTRUCTION**

The metal constructions adopted for civil, commercial and industrial buildings have enabled us to consolidate the use of steel structural work, that present different and flexible construction requirements in terms of both type and size.

Some of our projects feature a unique and sophisticated design. We collaborate as requested by designers and technicians, to handle the complex issues of an intervention even regarding various construction techniques.

We have constructed buildings with large windows, skylights and load-bearing structures for multi-storey buildings.

EFFEBI SRL has carried out projects that required the creation of continuous facades produced with the combined use of various materials, such as cladding made of aluminum, steel, glass, masonry, prefabrication blocks, etc.