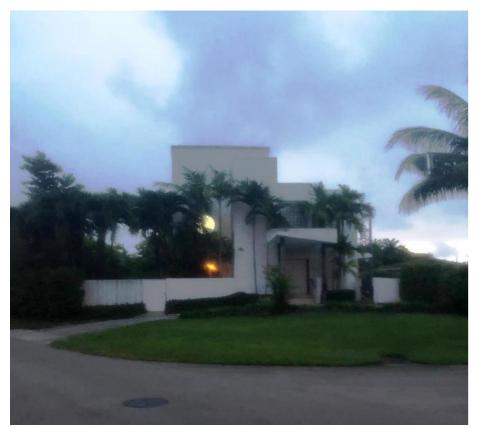

# THE RESTYLING PERFORMED FOR A DERMATOLOGICAL CLINIC AND LUXURY HOUSE

Restyling performed in dermatological clinic and luxury house has witnessed the use of steel, iron and glass. Today these materials play a leading role in the renewal of design and of a trendy look with their "slender" structural reinforcement, the beauty" of the expose material and "rapid" completion of works

## RESTYLING LUXURY HOUSE

BMF RESILIENCE, LLC

U

X

U

H

0

U