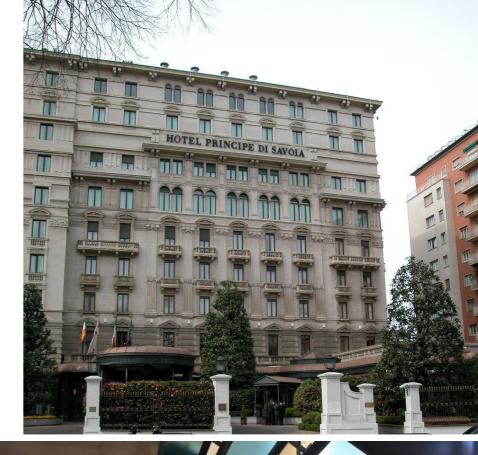

# THE RESTYLING PERFORMED FOR A DERMATOLOGICAL CLINIC AND LUXURY HOUSE

Restyling performed in dermatological clinic and luxury house has witnessed the use of steel, iron and glass. Today these materials play a leading role in the renewal of design and of a trendy look with their "slender" structural reinforcement, the beauty" of the expose material and "rapid" completion of works

## RESTYLING LUXURY HOUSE

BMF RESILIENCE, LLC

U

X

U

H

0

U