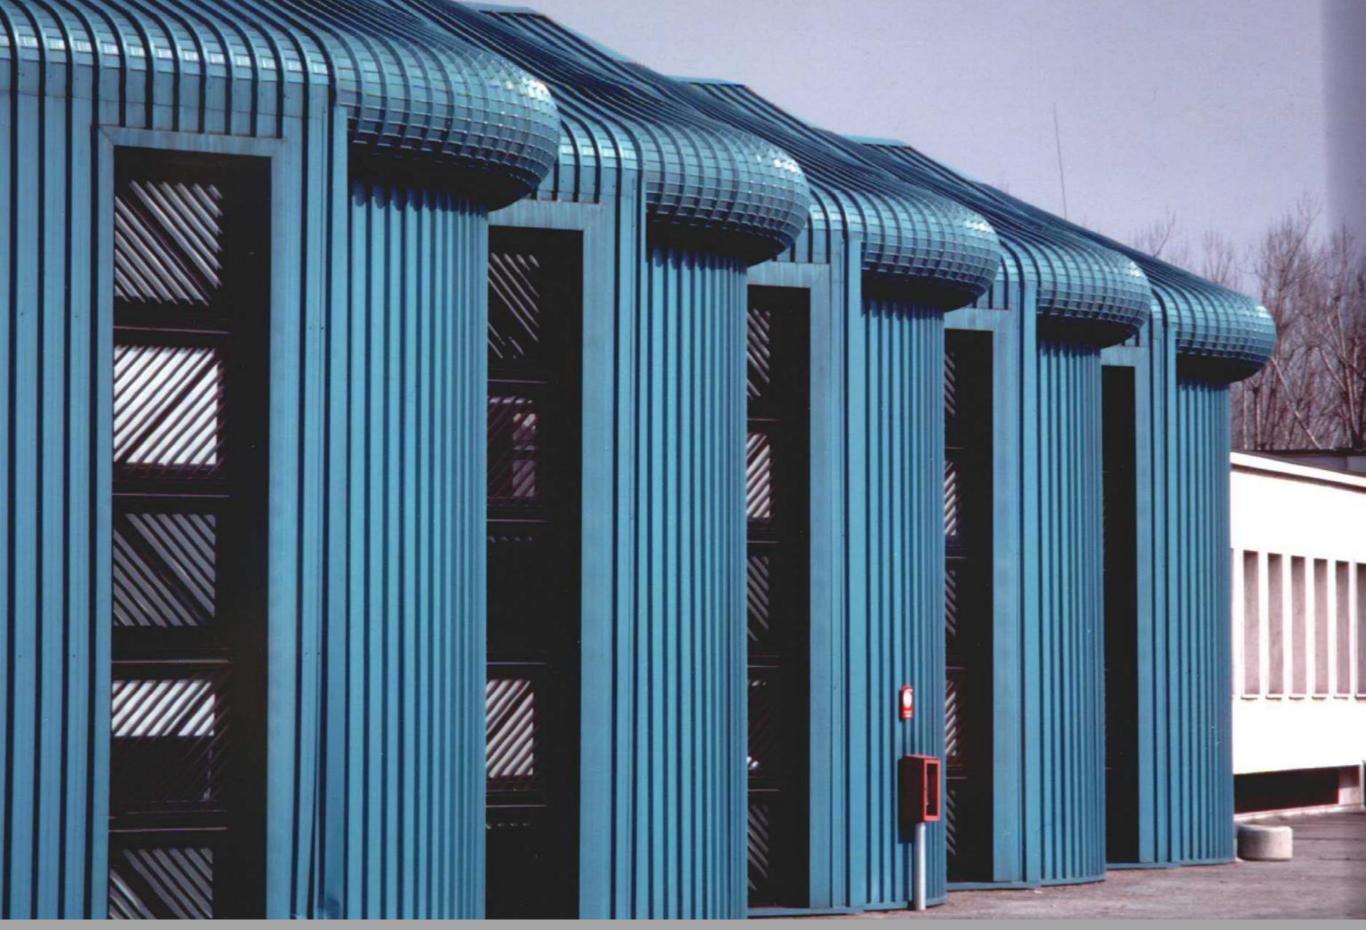

#### **STEEL CONSTRUCTION**

The metal constructions adopted for civil, commercial and industrial buildings have enabled us to consolidate the use of steel structural work, that present different and flexible construction requirements in terms of both type and size.

Some of our projects feature a unique and sophisticated design. We collaborate as requested by designers and technicians, to handle the complex issues of an intervention even regarding various construction techniques.

We have constructed buildings with large windows, skylights and load-bearing structures for multi-storey buildings.

EFFEBI SRL has carried out projects that required the creation of continuous facades produced with the combined use of various materials, such as cladding made of aluminum, steel, glass, masonry, prefabrication blocks, etc.