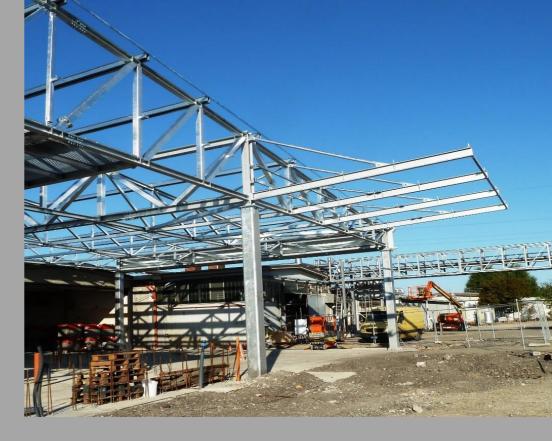

#### **STEEL CONSTRUCTION**

The metal constructions adopted for civil, commercial and industrial buildings have enabled us to consolidate the use of steel structural work, that present different and flexible construction requirements in terms of both type and size.

Some of our projects feature a unique and sophisticated design. We collaborate as requested by designers and technicians, to handle the complex issues of an intervention even regarding various construction techniques.

We have constructed buildings with large windows, skylights and load-bearing structures for multi-storey buildings.

EFFEBI SRL has carried out projects that required the creation of continuous facades produced with the combined use of various materials, such as cladding made of aluminum, steel, glass, masonry, prefabrication blocks, etc.