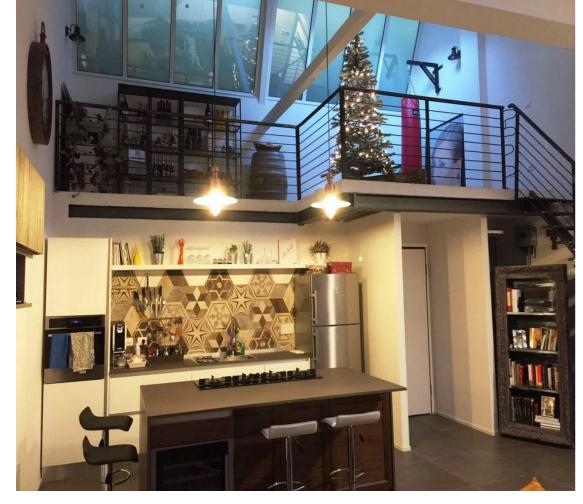

# THE RESTYLING PERFORMED FOR A DERMATOLOGICAL CLINIC AND LUXURY HOUSE

Restyling performed in dermatological clinic and luxury house has witnessed the use of steel, iron and glass. Today these materials play a leading role in the renewal of design and of a trendy look with their "slender" structural reinforcement, the beauty" of the expose material and "rapid" completion of works

## RESTYLING LUXURY HOUSE

BMF RESILIENCE, LLC

U

X

U

H

0

U