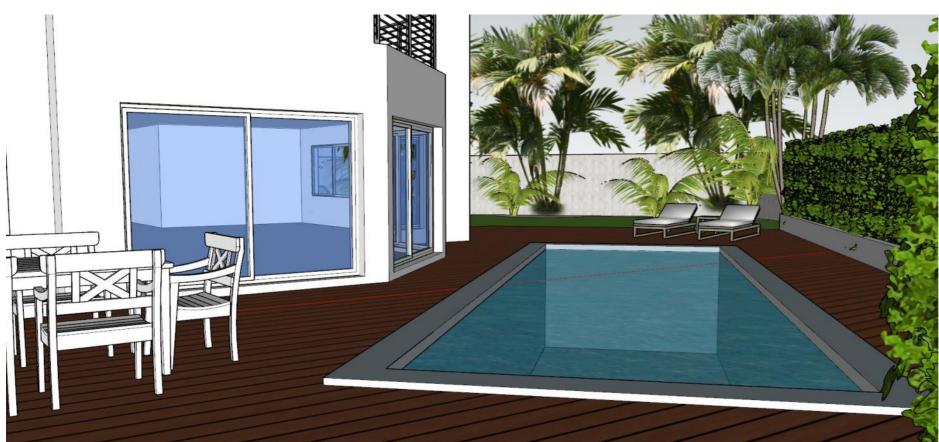

# THE RESTYLING PERFORMED FOR A DERMATOLOGICAL CLINIC AND LUXURY HOUSE

Restyling performed in dermatological clinic and luxury house has witnessed the use of steel, iron and glass. Today these materials play a leading role in the renewal of design and of a trendy look with their "slender" structural reinforcement, the beauty" of the expose material and "rapid" completion of works

## RESTYLING LUXURY HOUSE

BMF RESILIENCE, LLC

U

X

U

H

0

U