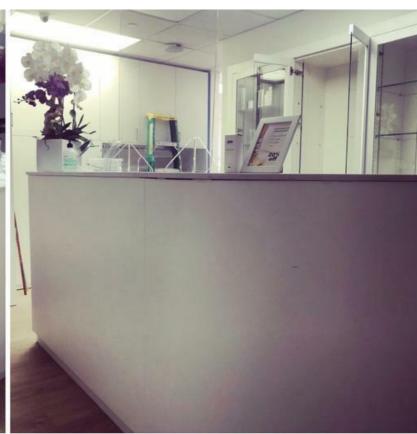

# THE RESTYLING PERFORMED FOR A DERMATOLOGICAL CLINIC AND LUXURY HOUSE

Restyling performed in dermatological clinic and luxury house has witnessed the use of steel, iron and glass. Today these materials play a leading role in the renewal of design and of a trendy look with their "slender" structural reinforcement, the beauty" of the expose material and "rapid" completion of works

## RESTYLING LUXURY HOUSE

BMF RESILIENCE, LLC

U

X

U

H

0

U

S

E

DETAILINGS

BMF RESILIENCE, LLC