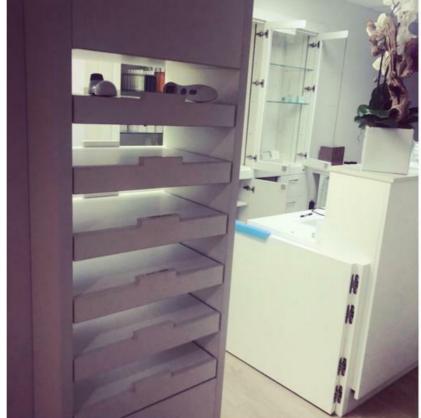

# THE RESTYLING PERFORMED FOR A DERMATOLOGICAL CLINIC AND LUXURY HOUSE

Restyling performed in dermatological clinic and luxury house has witnessed the use of steel, iron and glass. Today these materials play a leading role in the renewal of design and of a trendy look with their "slender" structural reinforcement, the beauty" of the expose material and "rapid" completion of works

## RESTYLING LUXURY HOUSE

BMF RESILIENCE, LLC

U

X

U

H

0

U

S

E

DETAILINGS

BMF RESILIENCE, LLC