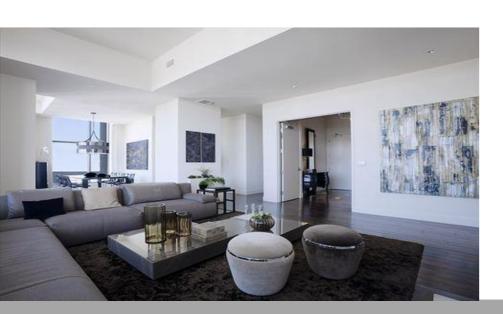

# THE RESTYLING PERFORMED FOR A DERMATOLOGICAL CLINIC AND LUXURY HOUSE

Restyling performed in dermatological clinic and luxury house has witnessed the use of steel, iron and glass. Today these materials play a leading role in the renewal of design and of a trendy look with their "slender" structural reinforcement, the beauty" of the expose material and "rapid" completion of works