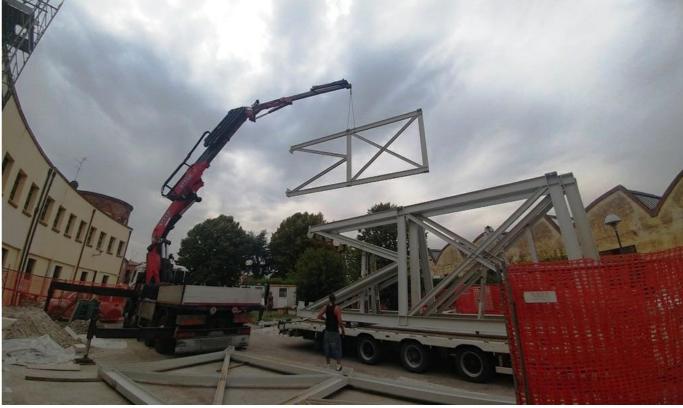

#### **STEEL CONSTRUCTION**

The metal constructions adopted for civil, commercial and industrial buildings have enabled us to consolidate the use of steel structural work, that present different and flexible construction requirements in terms of both type and size.

Some of our projects feature a unique and sophisticated design. We collaborate as requested by designers and technicians, to handle the complex issues of an intervention even regarding various construction techniques.

We have constructed buildings with large windows, skylights and load-bearing structures for multi-storey buildings.

EFFEBI SRL has carried out projects that required the creation of continuous facades produced with the combined use of various materials, such as cladding made of aluminum, steel, glass, masonry, prefabrication blocks, etc.