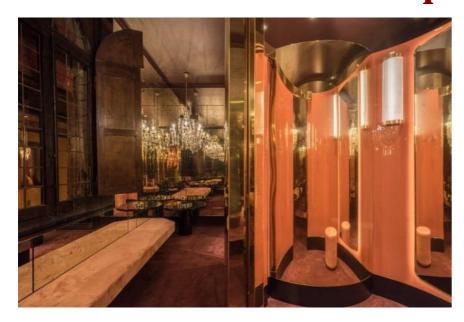

# THE RESTYLING PERFORMED FOR A DERMATOLOGICAL CLINIC AND LUXURY HOUSE

Restyling performed in dermatological clinic and luxury house has witnessed the use of steel, iron and glass. Today these materials play a leading role in the renewal of design and of a trendy look with their "slender" structural reinforcement, the beauty" of the expose material and "rapid" completion of works

## RESTYLING LUXURY HOUSE

BMF RESILIENCE, LLC

U

X

U

H

0

U