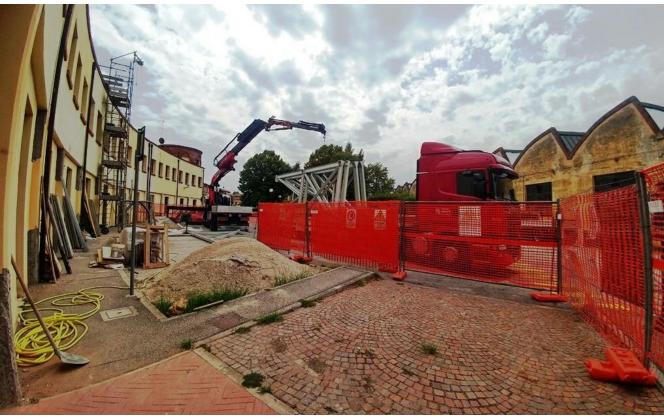

#### **STEEL CONSTRUCTION**

The metal constructions adopted for civil, commercial and industrial buildings have enabled us to consolidate the use of steel structural work, that present different and flexible construction requirements in terms of both type and size.

Some of our projects feature a unique and sophisticated design. We collaborate as requested by designers and technicians, to handle the complex issues of an intervention even regarding various construction techniques.

We have constructed buildings with large windows, skylights and load-bearing structures for multi-storey buildings.

EFFEBI SRL has carried out projects that required the creation of continuous facades produced with the combined use of various materials, such as cladding made of aluminum, steel, glass, masonry, prefabrication blocks, etc.