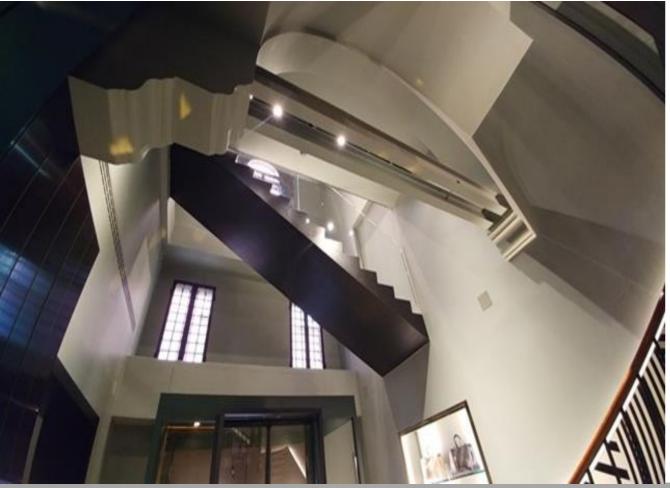

# THE RESTYLING PERFORMED FOR A DERMATOLOGICAL CLINIC AND LUXURY HOUSE

Restyling performed in dermatological clinic and luxury house has witnessed the use of steel, iron and glass. Today these materials play a leading role in the renewal of design and of a trendy look with their "slender" structural reinforcement, the beauty" of the expose material and "rapid" completion of works

## RESTYLING LUXURY HOUSE

BMF RESILIENCE, LLC

U

X

U

H

0

U