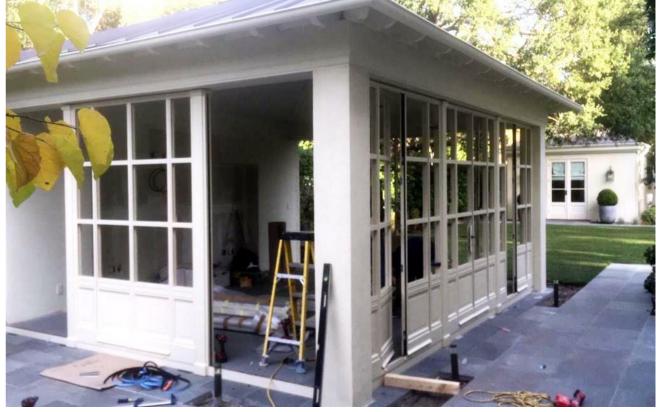

#### **STEEL CONSTRUCTION**

The metal constructions adopted for civil, commercial and industrial buildings have enabled us to consolidate the use of steel structural work, that present different and flexible construction requirements in terms of both type and size.

Some of our projects feature a unique and sophisticated design. We collaborate as requested by designers and technicians, to handle the complex issues of an intervention even regarding various construction techniques.

We have constructed buildings with large windows, skylights and load-bearing structures for multi-storey buildings.

EFFEBI SRL has carried out projects that required the creation of continuous facades produced with the combined use of various materials, such as cladding made of aluminum, steel, glass, masonry, prefabrication blocks, etc.