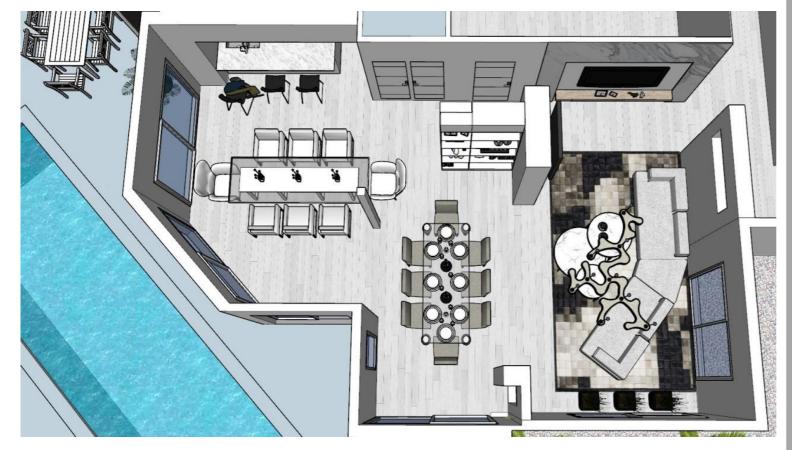

# THE RESTYLING PERFORMED FOR A DERMATOLOGICAL CLINIC AND LUXURY HOUSE

Restyling performed in dermatological clinic and luxury house has witnessed the use of steel, iron and glass. Today these materials play a leading role in the renewal of design and of a trendy look with their "slender" structural reinforcement, the beauty" of the expose material and "rapid" completion of works

## RESTYLING LUXURY HOUSE

BMF RESILIENCE, LLC

U

X

U

H

0

U